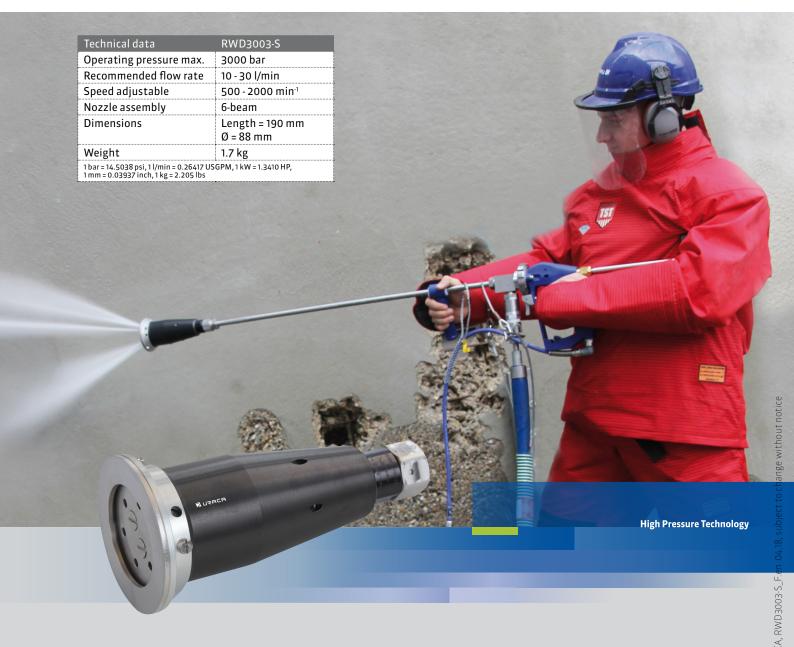

## RWD3003-S Rotating cleaning nozzle

## Surface technology: effective and powerful

The RWD3003-S is the ideal attachment tool for our spray lances SL2000 and SL2800. The high area output is realized by an optimized spray pattern and variable nozzle assembly. It is particularly suitable to remove paint and concrete, to expose reinforcements, descaling and rust removal.

- \_ Aluminum housing
- Magnetic brake
- Recessed nozzle installation, optional with deflector plate
- even more working width
- even more aggressive in removal
- even more reliable in run-up
- even more easy service
- \_ even more universal in use
- even more convenient in maintenance